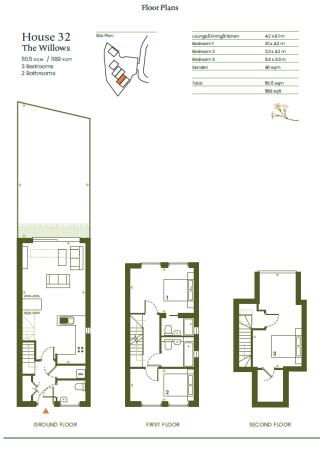

**Plot 1 Thistlefield Close** Bexley, DA5 3GJ

Guide Price £650,000-£675,000

SIX BRAND NEW HOUSES AVAILABLE 2024. Village Estates are delighted to present 'Thistlefield Place' offering six new build houses finished to a high specification. Nestled away in a quiet location within easy reach of excellent schools, Albany Park train station and a vast array of shops. Please contact us to discuss further details on the development.